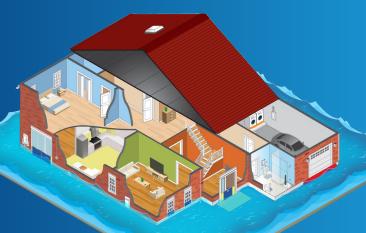

# Check flood points in your home

NUMBER PROTECTED

| Air Bricks (Single) |  |
|---------------------|--|
| Air Bricks (Double) |  |
| Outflow Pipes       |  |
| Services Boxes Gaps |  |
| Cable Points Gaps   |  |
| Low Level Windows   |  |
| Front Door          |  |
| Utility Door        |  |
| Back Door           |  |
| Double Door         |  |
| Downstairs Shower   |  |
| Downstairs Bath     |  |
| Downstairs Toilet   |  |
| Sinks               |  |
| Basement Door       |  |
| Basement Vent       |  |
|                     |  |

# FLOOD PROTECTION SOLUTIONS For Your Home

- **FRONT DOORS** 
  - **✓ LOW-LEVEL WINDOWS**
- **BACK DOORS** 
  - AIR VENTS (SINGLE & DOUBLE) **TOILETS** (DOWNSTAIRS)
- SHOWERS (DOWNSTAIRS)
- **OUTFLOW PIPES ✓ SERVICE BOX GAPS** 
  - **✓ CABLE POINT GAPS**