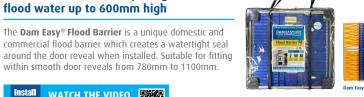

WATCH THE VIDEO
PLEASE SCAN OR CODE

Dam Easy® Flood Barrier

Protection for exterior openings from

flood water up to 600mm high