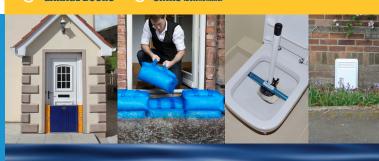

## Patch It

Prevents flood water

Seal It

Silicone Sealant & Adhesive

High performance sealant to create a

watertight seal preventing flood water entering property through exterior openings.

**FLOOD PROTECTION SOLUTIONS For Your Home** 

### **Toilet Dam**

### Prevents water rising through toilets during flooding

Above 2 in/50mm

27.5in/700mm

& Below

The **HydroSnake**® is a highly effective, modern method to create a barrier to the threat of flood water in domestic and commercial properties. Each **HydroSnake**® unit absorbs up to 20 litres of water. **HydroSnake**® is activated with fresh water (not salt water).