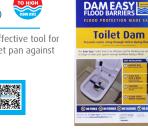

### **Toilet Dam**

PLEASE SCAN QR CODE

and baths during flooding

WATCH THE VIDEO PLEASE SCAN OR CODE

(Suitable for most makes and models)

The Dam Easy® Toilet Dam is an effective tool for blocking any width or shape of toilet pan against sewage backflow during a flood.